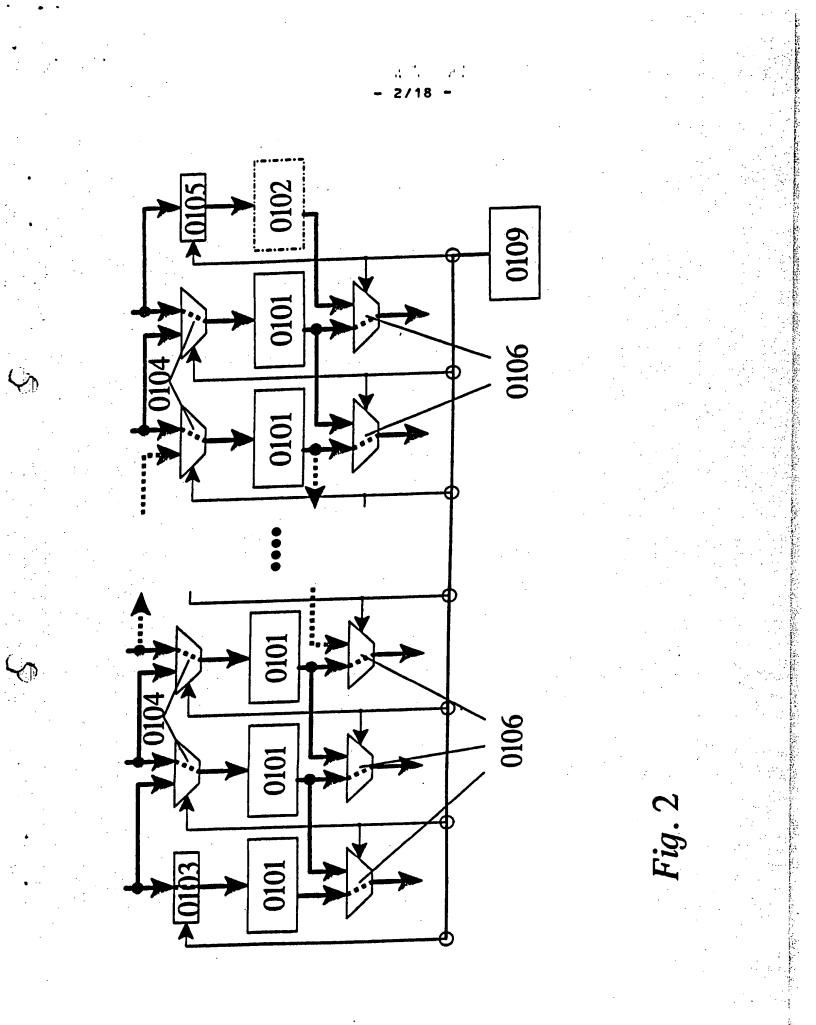

This Page Is Inserted by IFW Operations and is not a part of the Official Record

## **BEST AVAILABLE IMAGES**

Defective images within this document are accurate representations of the original documents submitted by the applicant.

Defects in the images may include (but are not limited to):

- BLACK BORDERS
- TEXT CUT OFF AT TOP, BOTTOM OR SIDES
- FADED TEXT
- ILLEGIBLE TEXT
- SKEWED/SLANTED IMAGES
- COLORED PHOTOS
- BLACK OR VERY BLACK AND WHITE DARK PHOTOS
- GRAY SCALE DOCUMENTS

## **IMAGES ARE BEST AVAILABLE COPY.**

## As rescanning documents *will not* correct images, please do not report the images to the Image Problem Mailbox.







-''3/18 '-'

Fig. 3



- 4/18 -

Fig.

ř





and the second













12/18 -

Sec. Sec.

ないないないないのであるとないとないないと







: